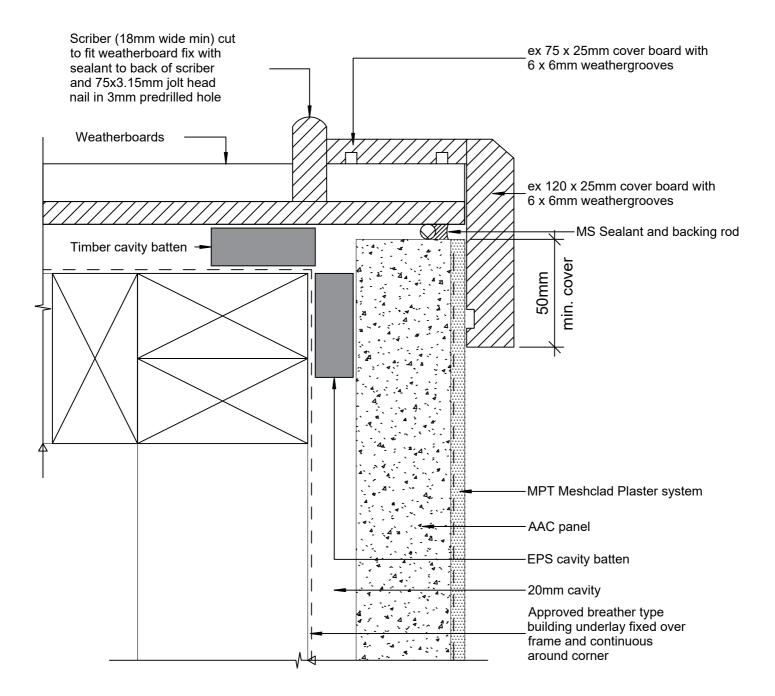

| © 2019 Petros Holdings Ltd                                                  |                                       |                              |
|-----------------------------------------------------------------------------|---------------------------------------|------------------------------|
| Mineral                                                                     | MPT Petrapanel                        | Reference: A_F006            |
| Mineral<br>Plaster                                                          | External Corner Weatherboard Junction | Date: June 2021              |
| Technology<br>61 Hillside Rd, Wairau Valley                                 |                                       | <sup>Scale:</sup> 1 : 2 @ A4 |
| Auckland 0627<br>New Zealand<br>www.mineralplaster.co.nz Ph: 0800 25 23 678 | AAC 50 or 75 mm Panel                 | Revision: 3                  |